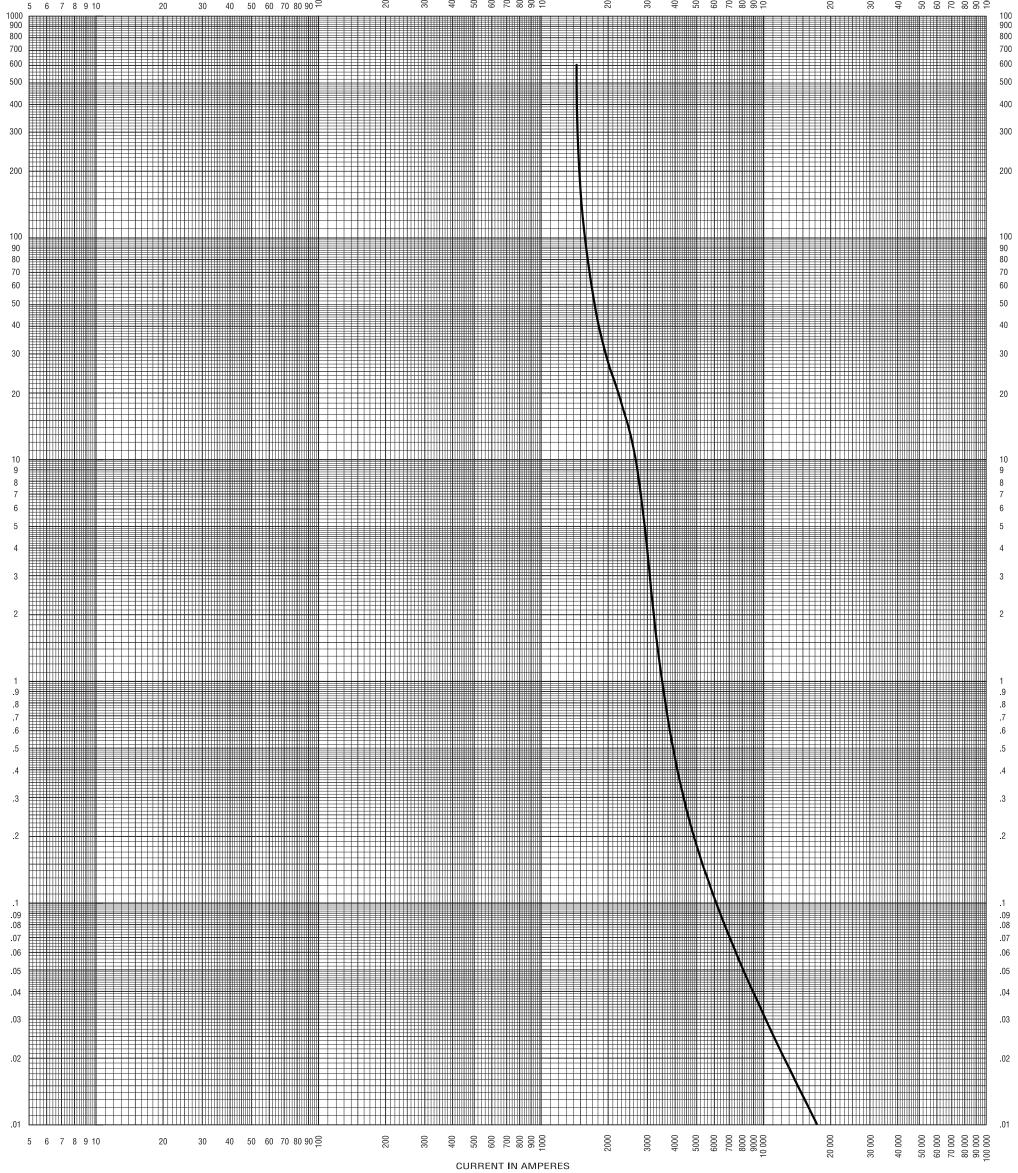

## Minimum Melting Time-Current Characteristic Curves

## SM Refill Units - S&C Capacitor Speed

**APPLICATION NOTE:** These S&C Capacitor Speed refill units should be applied where the highest anticipated capacitor-bank current—including any increases above the nominal bank current caused by capacitor-unit manufacturing tolerances, harmonic currents, or system operating voltage levels higher than the nominal voltage rating of the capacitor bank—does not exceed 400 amperes.

## **REFILL UNITS AVAILABLE**

| Refill Unit | kV Nom. Ratings | Ampere Ratings |
|-------------|-----------------|----------------|
| SM-5®       | 14.4            | 400            |

Supersedes Data Sheet 240-212 dated 8-5-85.